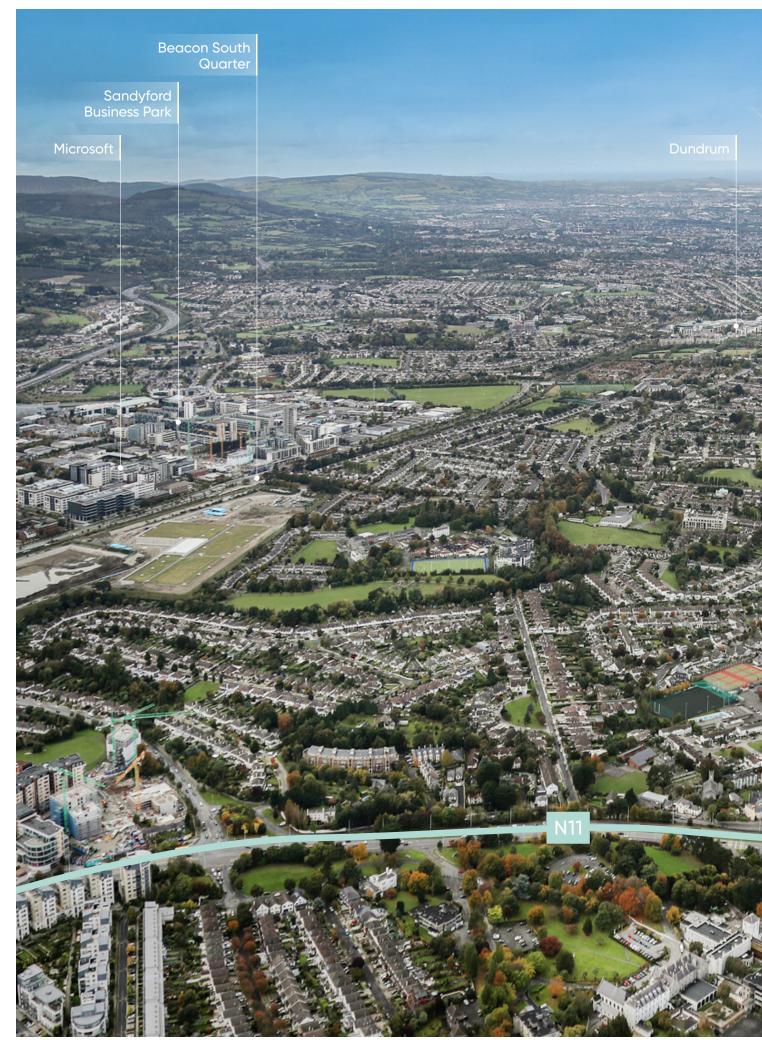

Stillorgan village in South Dublin is home to a large, affluent population. Its recently refurbished Shopping Centre is a focal point for the prosperous catchment area.

Stillorgan enjoys close proximity to several neighbouring business parks including Sandyford, Central Park and the UCD Campus, and is also home to numerous multinational companies including Microsoft, Salesforce, Vodafone, Avaya International and Bank of America Merrill Lynch.

The area is bordered by suburbs including Mount Merrion, Dundrum, Sandyford, Blackrock, Booterstown and Monkstown, and is highly populated by High Earning Urban Professionals.

| Travel by car | Total Population |
|---------------|------------------|
| 5 minutes     | 50,028           |
| 10 minutes    | 210,416          |
| 15 minutes    | 406,465          |