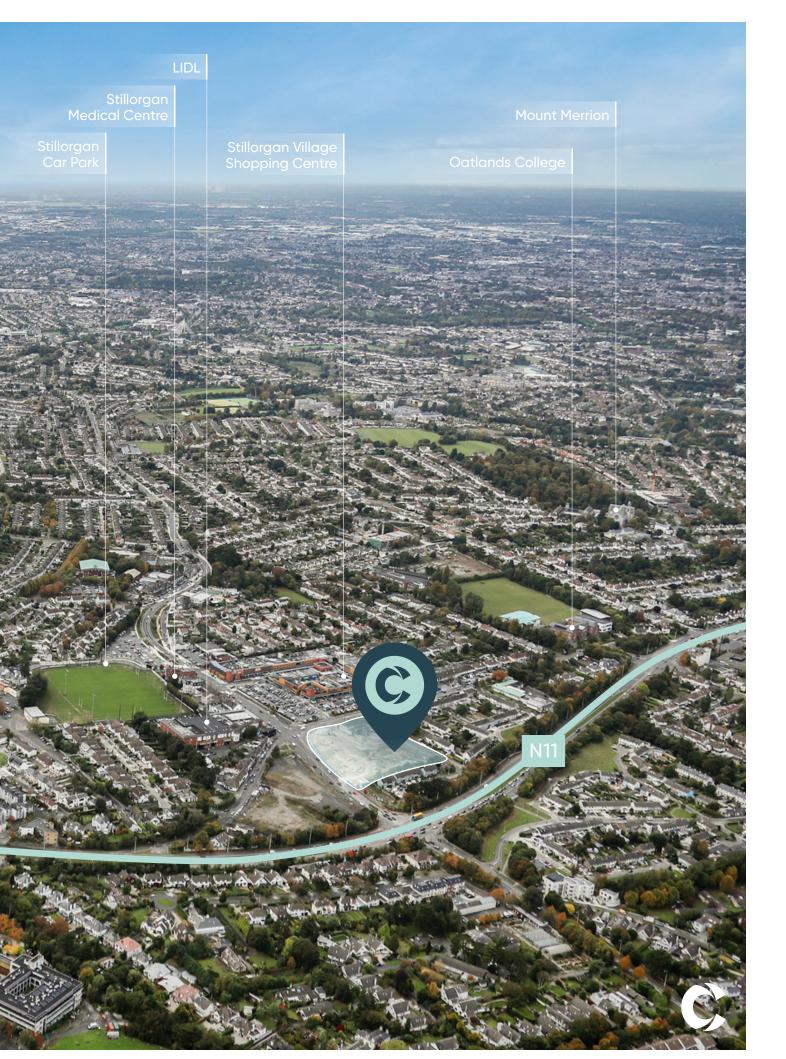

Stillorgan village in South Dublin is home to a large, affluent population. Its recently refurbished Shopping Centre is a focal point for the prosperous catchment area.

Stillorgan enjoys close proximity to several neighbouring business parks including Sandyford, Central Park and the UCD Campus, and is also home to numerous multinational companies including Microsoft, Salesforce, Vodafone, Avaya International and Bank of America Merrill Lynch.

The area is bordered by suburbs including Mount Merrion, Dundrum, Sandyford, Blackrock, Booterstown and Monkstown, and is highly populated by High Earning Urban Professionals.

| Travel by car | Total Population |
|---------------|------------------|
| 5 minutes     | 50,028           |
| 10 minutes    | 210,416          |
| 15 minutes    | 406,465          |