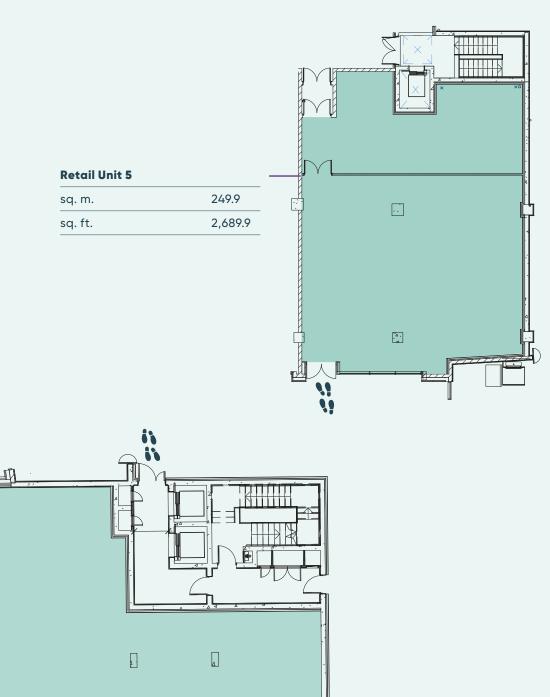

Sandyford, Blackrock, Booterstown and Monkstown, and is highly populated by High Earning Urban Professionals.

| Travel by car | Total Population |
|---------------|------------------|
| 5 minutes     | 50,028           |
| 10 minutes    | 210,416          |
| 15 minutes    | 406,465          |



By Car Located on the N11 the M50 is a 10 minute drive away



By Bus Served by the 145 and 46a bus services. Quality Bus Corridor is 5 minute walk away.





**30%** HIGH EARNING PROFESSIONALS\*













#### retail floor plan UNITS 1+2







### UNITS 3+4



| Restaurant 3 |         |
|--------------|---------|
| sq. m.       | 146.5   |
| sq. ft.      | 1,576.9 |

| Restaurant 4 |         |
|--------------|---------|
| sq. m.       | 163.5   |
| sq. ft.      | 1,759.9 |



### UNITS 5+6



#### Café Unit 6

| sq. m.  | 195.2   |
|---------|---------|
| sq. ft. | 2,101.1 |

#### KENNEDY WILSON

#### **Retail Leasing agents**



Karl Stewart Karl.stewart@cushwake.com

Conor Niland Conor.niland@cushwake.com

164 Shelbourne Road, Ballsbridge, Dublin 4 +353 (0) 1 639 9300 D04 HH60

cushmanwakefield.ie PSRA No: 002222

### The **Cornerstone**

Cushman & Wakefield on behalf and for vendors or lessors of this property, whose agent it is, gives notice that: (1) The particulars are produced in good faith, but are a general guide only and do not constitute any part of a contract. (2) No person in the employment of the agent(s) has any authority to make or give any representation or warranty whatsoever in relation to this property. (3) The property is offered subject to contract and u